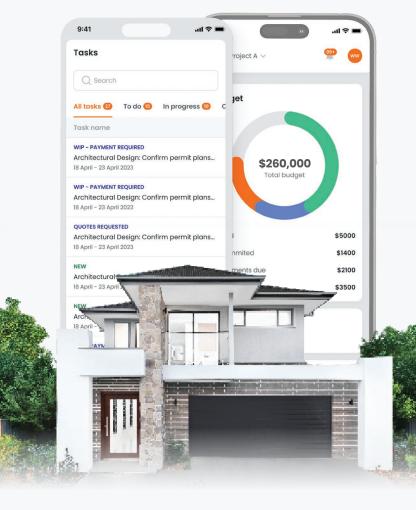

### It couldn't be **Easier**.

Every step in the home building process has been broken down into individual tasks so you can choose to do a little, choose to do a lot or choose to do nothing at all!

Build Buddy's intelligent algorithms and easy-to-use platform tells you:

- ✓ WHAT you need to do
- ✓ WHEN you need to do it
- ✓ HOW you're going to do it
- CONNECTS you to the people WHO are going to do it.
- **DESIGNED, DEVELOPED AND SUPPORTED** by an experienced, multi award-winning residential construction team.

#### **Project Workflow**

A key feature of Build Buddy is the intelligent and predictive project workflow that ensures that you and each of your contractors and suppliers know exactly what needs to happen and when it needs to happen. And when there's an unexpected delay (such as due to inclement weather), everybody receives up-to-date progress reports, so they always know what's going on.