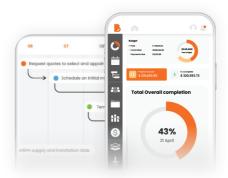

#### **Project Workflow**

A key feature of Build Buddy is the intelligent and predictive project workflow that ensures that you and each of your contractors and suppliers know exactly what needs to happen and when it needs to happen. And when there's an unexpected delay (such as due to inclement weather), everybody receives up-to-date progress reports, so they always know what's going on.

#### to manage ALL things construction

Select and appoint your own real-life Build Buddy (a local certified and experienced building professional) to co-ordinate, schedule and monitor all the day-to-day construction along with supervising the performance of all Consultants, Contractors and Suppliers and ensuring that all on-site works are constructed efficiently, within budget and completed to a high level of quality and standard.